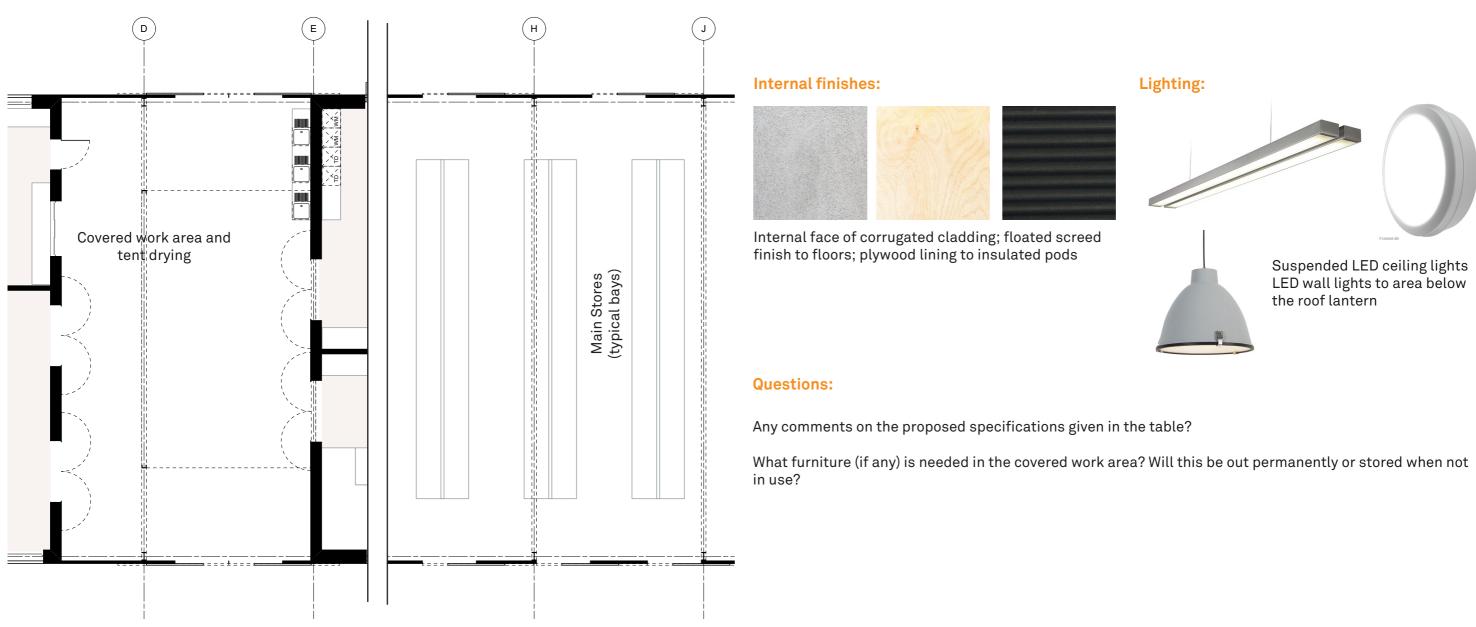

#### **Questions:**

Any comments on the proposed specifications given in the table?

How should the tent repair bay be laid out?

How should the shelving in the Aid Fund store be arranged? Is any other furniture needed in here for working?

# Fixtures, fittings, and finishes: Storage and work areas

| Space                                            | Internal finishes: walls and ceiling                                                                                                   | Internal finishes: floor             | Lighting                                                        | Fittings<br>(included in tender) | Electric points            | Furniture<br>(by FSC) |
|--------------------------------------------------|----------------------------------------------------------------------------------------------------------------------------------------|--------------------------------------|-----------------------------------------------------------------|----------------------------------|----------------------------|-----------------------|
| Un-heated<br>storage and<br>covered work<br>area | Corrugated fibre cement<br>and translucent fibreglass<br>cladding to external walls;<br>Spruce plywood to outside<br>of insulated pods | Power-floated finish to screed floor | Suspended LED ceiling lights LED wall lights to tent repair bay | Manual pulley system for         | Plug sockets for equipment | Storage shelving      |