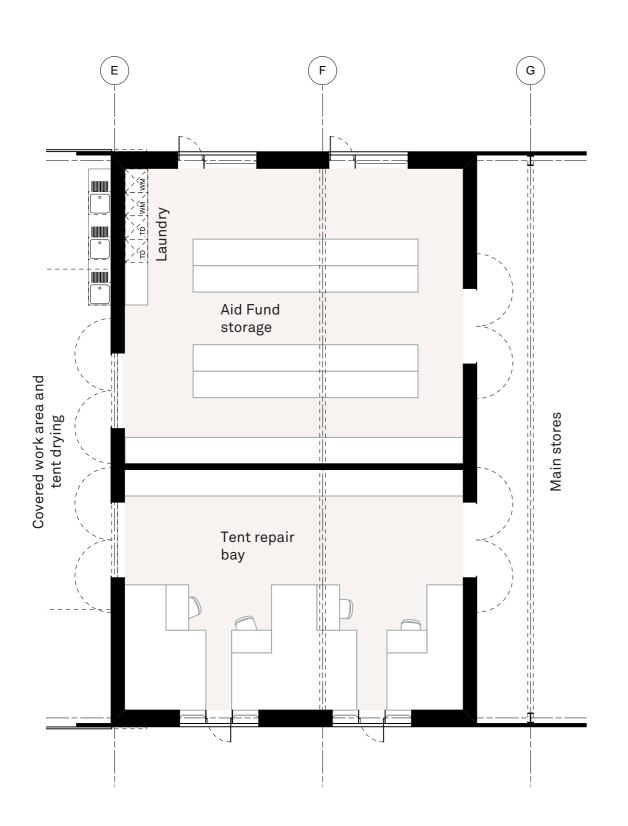

# Fixtures, fittings, and finishes: Insulated work areas

| Space               | Internal finishes: walls and ceiling | Internal finishes: floor             | Lighting                     | Fittings<br>(included in tender)              | Electric points                 | Furniture<br>(by FSC)                     |
|---------------------|--------------------------------------|--------------------------------------|------------------------------|-----------------------------------------------|---------------------------------|-------------------------------------------|
| Tent repair bay     | Spruce faced plywood lining          | Power-floated finish to screed floor | Suspended LED ceiling lights |                                               | •                               | Bespoke sewing tables<br>Storage shelving |
| Aid fund<br>storage | Spruce faced plywood lining          | Power-floated finish to screed floor | Suspended LED ceiling lights | 2 no. washing machines<br>2 no. tumble dryers | Plug sockets for vacuum cleaner | Storage shelving                          |

#### **Questions:**

Any comments on the proposed specifications given in the table?

How should the tent repair bay be laid out?

How should the shelving in the Aid Fund store be arranged? Is any other furniture needed in here for working?

# Fixtures, fittings, and finishes: Storage and work areas

| Space                                            | Internal finishes: walls and ceiling                                                                                                   | Internal finishes: floor             | Lighting                                                        | Fittings<br>(included in tender) | Electric points            | Furniture<br>(by FSC) |
|--------------------------------------------------|----------------------------------------------------------------------------------------------------------------------------------------|--------------------------------------|-----------------------------------------------------------------|----------------------------------|----------------------------|-----------------------|
| Un-heated<br>storage and<br>covered work<br>area | Corrugated fibre cement<br>and translucent fibreglass<br>cladding to external walls;<br>Spruce plywood to outside<br>of insulated pods | Power-floated finish to screed floor | Suspended LED ceiling lights LED wall lights to tent repair bay | Manual pulley system for         | Plug sockets for equipment | Storage shelving      |